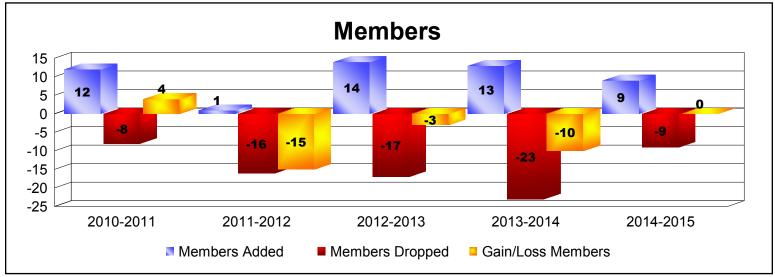

MBR0065 Page 1 of 3 7/23/2015 9:12:27AM

| Year      | New<br>Clubs | Dropped<br>Clubs | Gain/<br>Loss<br>Clubs | New<br>Members | Charter<br>Members | Reinstate<br>Members | Transfer<br>Members | Total<br>Member<br>Added | Total<br>Members<br>Dropped | Gain/<br>Loss<br>Members |
|-----------|--------------|------------------|------------------------|----------------|--------------------|----------------------|---------------------|--------------------------|-----------------------------|--------------------------|
| 2010-2011 | 0            | 0                | 0                      | 2              | 0                  | 0                    | 0                   | 2                        | -1                          | 1                        |
| 2010-2011 | 0            | 0                | 0                      | 2              | 0                  | 0                    | 0                   | 2                        | 0                           | 2                        |
| 2010-2011 | 0            | 0                | 0                      | 7              | 0                  | 1                    | 0                   | 8                        | -7                          | 1                        |
| 2011-2012 | 0            | 0                | 0                      | 0              | 0                  | 0                    | 0                   | 0                        | -1                          | -1                       |
| 2011-2012 | 0            | 0                | 0                      | 0              | 0                  | 0                    | 0                   | 0                        | -6                          | -6                       |
| 2011-2012 | 0            | 0                | 0                      | 1              | 0                  | 0                    | 0                   | 1                        | -9                          | -8                       |
| 2012-2013 | 0            | 0                | 0                      | 5              | 0                  | 0                    | 0                   | 5                        | -3                          | 2                        |
| 2012-2013 | 0            | 0                | 0                      | 0              | 0                  | 0                    | 0                   | 0                        | 0                           | 0                        |
| 2012-2013 | 0            | 0                | 0                      | 8              | 0                  | 0                    | 1                   | 9                        | -14                         | -5                       |
| 2013-2014 | 0            | 0                | 0                      | 3              | 0                  | 0                    | 0                   | 3                        | -4                          | -1                       |
| 2013-2014 | 0            | -1               | -1                     | 0              | 0                  | 0                    | 0                   | 0                        | -7                          | -7                       |
| 2013-2014 | 0            | 0                | 0                      | 10             | 0                  | 0                    | 0                   | 10                       | -12                         | -2                       |
| 2014-2015 | 0            | 0                | 0                      | 0              | 0                  | 0                    | 0                   | 0                        | 0                           | 0                        |
| 2014-2015 | 0            | 0                | 0                      | 9              | 0                  | 0                    | 0                   | 9                        | -9                          | 0                        |
| Average   | 0            | 0                | 0                      | 3              | 0                  | 0                    | 0                   | 4                        | -5                          | -2                       |