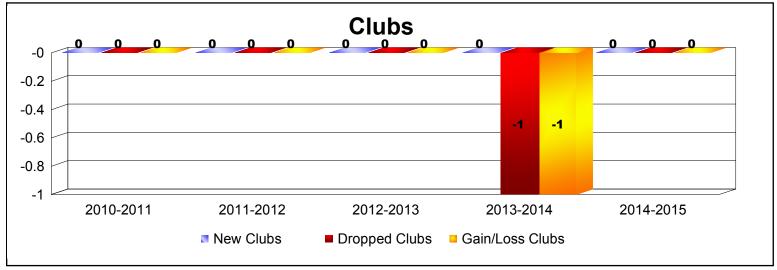

MBR0065 Page 1 of 3 7/23/2015 9:12:27AM

| Year      | New<br>Clubs | Dropped<br>Clubs | Gain/<br>Loss<br>Clubs | New<br>Members | Charter<br>Members | Reinstate<br>Members | Transfer<br>Members | Total<br>Member<br>Added | Total<br>Members<br>Dropped | Gain/<br>Loss<br>Members |
|-----------|--------------|------------------|------------------------|----------------|--------------------|----------------------|---------------------|--------------------------|-----------------------------|--------------------------|
| 2010-2011 | 0            | 0                | 0                      | 2              | 0                  | 0                    | 0                   | 2                        | -1                          | 1                        |
| 2010-2011 | 0            | 0                | 0                      | 2              | 0                  | 0                    | 0                   | 2                        | 0                           | 2                        |
| 2010-2011 | 0            | 0                | 0                      | 7              | 0                  | 1                    | 0                   | 8                        | -7                          | 1                        |
| 2011-2012 | 0            | 0                | 0                      | 0              | 0                  | 0                    | 0                   | 0                        | -1                          | -1                       |
| 2011-2012 | 0            | 0                | 0                      | 0              | 0                  | 0                    | 0                   | 0                        | -6                          | -6                       |
| 2011-2012 | 0            | 0                | 0                      | 1              | 0                  | 0                    | 0                   | 1                        | -9                          | -8                       |
| 2012-2013 | 0            | 0                | 0                      | 5              | 0                  | 0                    | 0                   | 5                        | -3                          | 2                        |
| 2012-2013 | 0            | 0                | 0                      | 0              | 0                  | 0                    | 0                   | 0                        | 0                           | 0                        |
| 2012-2013 | 0            | 0                | 0                      | 8              | 0                  | 0                    | 1                   | 9                        | -14                         | -5                       |
| 2013-2014 | 0            | 0                | 0                      | 3              | 0                  | 0                    | 0                   | 3                        | -4                          | -1                       |
| 2013-2014 | 0            | -1               | -1                     | 0              | 0                  | 0                    | 0                   | 0                        | -7                          | -7                       |
| 2013-2014 | 0            | 0                | 0                      | 10             | 0                  | 0                    | 0                   | 10                       | -12                         | -2                       |
| 2014-2015 | 0            | 0                | 0                      | 0              | 0                  | 0                    | 0                   | 0                        | 0                           | 0                        |
| 2014-2015 | 0            | 0                | 0                      | 9              | 0                  | 0                    | 0                   | 9                        | -9                          | 0                        |
| Average   | 0            | 0                | 0                      | 3              | 0                  | 0                    | 0                   | 4                        | -5                          | -2                       |