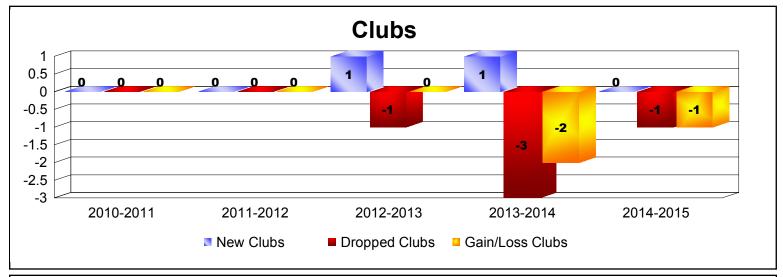

District 49 B ALASKA

As of June 2015 Cumulative

| Year      | New<br>Clubs | Dropped<br>Clubs | Gain/<br>Loss<br>Clubs | New<br>Members | Charter<br>Members | Reinstate<br>Members | Transfer<br>Members | Total<br>Member<br>Added | Total<br>Members<br>Dropped | Gain/<br>Loss<br>Members |
|-----------|--------------|------------------|------------------------|----------------|--------------------|----------------------|---------------------|--------------------------|-----------------------------|--------------------------|
| 2010-2011 | 0            | 0                | 0                      | 86             | 0                  | 3                    | 8                   | 97                       | -126                        | -29                      |
| 2011-2012 | 0            | 0                | 0                      | 99             | 0                  | 42                   | 0                   | 141                      | -232                        | -91                      |
| 2012-2013 | 1            | -1               | 0                      | 108            | 25                 | 4                    | 1                   | 138                      | -131                        | 7                        |
| 2013-2014 | 1            | -3               | -2                     | 118            | 20                 | 9                    | 5                   | 152                      | -208                        | -56                      |
| 2014-2015 | 0            | -1               | -1                     | 125            | 4                  | 2                    | 8                   | 139                      | -139                        | 0                        |
| Average   | 0            | -1               | -1                     | 107            | 10                 | 12                   | 4                   | 133                      | -167                        | -34                      |