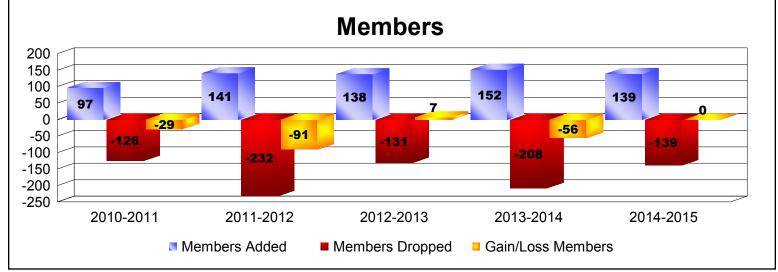

District 49 B ALASKA

As of June 2015 Cumulative

| Year      | New<br>Clubs | Dropped<br>Clubs | Gain/<br>Loss<br>Clubs | New<br>Members | Charter<br>Members | Reinstate<br>Members | Transfer<br>Members | Total<br>Member<br>Added | Total<br>Members<br>Dropped | Gain/<br>Loss<br>Members |
|-----------|--------------|------------------|------------------------|----------------|--------------------|----------------------|---------------------|--------------------------|-----------------------------|--------------------------|
| 2010-2011 | 0            | 0                | 0                      | 86             | 0                  | 3                    | 8                   | 97                       | -126                        | -29                      |
| 2011-2012 | 0            | 0                | 0                      | 99             | 0                  | 42                   | 0                   | 141                      | -232                        | -91                      |
| 2012-2013 | 1            | -1               | 0                      | 108            | 25                 | 4                    | 1                   | 138                      | -131                        | 7                        |
| 2013-2014 | 1            | -3               | -2                     | 118            | 20                 | 9                    | 5                   | 152                      | -208                        | -56                      |
| 2014-2015 | 0            | -1               | -1                     | 125            | 4                  | 2                    | 8                   | 139                      | -139                        | 0                        |
| Average   | 0            | -1               | -1                     | 107            | 10                 | 12                   | 4                   | 133                      | -167                        | -34                      |